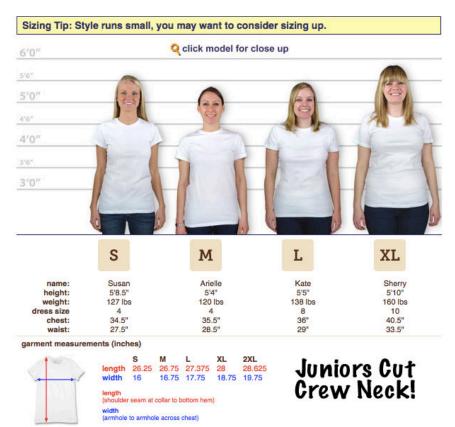

## Bella Juniors Cut Crew: Short Sleeved

Sizes: Adult S- AXXL (runs small)

Colors: Black or Grey

Cost: Screen Printed - \$20.00\*

\*XXL sizes cost an additional \$3 per item.

Black

When ordering this shirt you only need to fill out the design column (#5) and the size and quantity columns. There are no other options for shirt style or color available in this design.

length 18

width

20.5

22