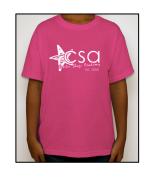

## **Available ONLY For Design #5 in YXS and YS!**

Sizes: Youth XS – Youth S (true to size)

Colors: Pink

Cost: Screen Printed - \$15.00

For the FIRST TIME EVER Center Stage is offering a PINK shirt for our littlest fans! This special design has been created SOLELY for the Gildan 50/50 Shirt in Youth Extra Small and Youth Small Sizes. At this time, this design is NOT available on other styles or sizes of shirts!