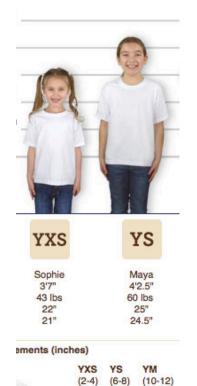

## **Available ONLY For Design #5 in YXS and YS!**

Sizes: Youth XS – Youth S (true to size)

Colors: Pink

Cost: Screen Printed - \$15.00

For the FIRST TIME EVER Center Stage is offering a PINK shirt for our littlest fans! This special design has been created SOLELY for the Gildan 50/50 Shirt in Youth Extra Small and Youth Small Sizes. At this time, this design is NOT available on other styles or sizes of shirts!